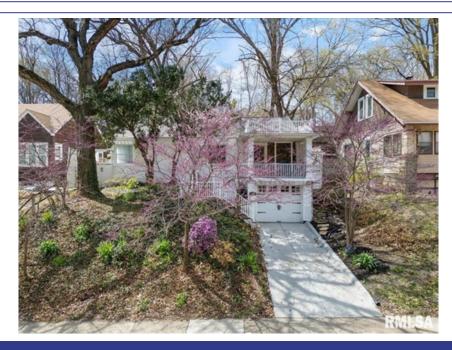

## 1502 Jersey Ridge Rd, Davenport, IA 52803

Beds: 2 | Baths: 1 Full MLS #: 0C4262275

Single Family | 912 ft<sup>2</sup> | Lot: 8,276 ft<sup>2</sup> More Info: 1502JerseyRidgeRd.IsForSale.com

https://www.richbassford.com/

## \$ 149,900

Team) (309) 797-5800 (Office) info@thebassfordteam.com

Full of character & timeless details, this 2-bedroom, 1-bath raised ranch in Davenport offers cozy living just minutes from the Village of East Davenport. The front & back yards are filled with low-maintenance plants & shrubs, creating a serene, garden-like setting. A covered front porch invites you in, where you'll find a spacious living room with an electric fireplace full of charm. The galley kitchen features butcherblock countertops, a decorative antique stove, & a vintage Hoosier cabinet, all staying with the home. Down the hall, two bedrooms with beautiful hardwood floors lead to a full bath complete with a classic clawfoot tub. The unfinished basement adds bonus space with a sizable bar ready for entertaining. Recent updates include: new garage floor & driveway (2024), new sump pit & pump (2024). Also staying: two window units, one freestanding A/C unit, electric fireplace, antique stove, & Hoosier cabinet. Dont miss this one-of-a-kind home bursting with characterschedule your showing today!