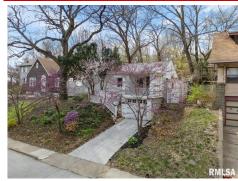

## \$ 149,900

Team) (309) 797-5800 (Office) info@thebassfordteam.com

Full of character & timeless details, this 2-bedroom, 1-bath raised ranch in Davenport offers cozy living just minutes from the Village of East Davenport. The front & back yards are filled with low-maintenance plants & shrubs, creating a serene, garden-like setting. A covered front porch invites you in, where you'll find a spacious living room with an electric fireplace full of charm. The galley kitchen features butcherblock countertops, a decorative antique stove, & a vintage Hoosier cabinet, all staying with the home. Down the hall, two bedrooms with beautiful hardwood floors lead to a full bath complete with a classic clawfoot tub. The unfinished basement adds bonus space with a sizable bar ready for entertaining. Recent updates include: new garage floor & driveway (2024), new sump pit & pump (2024). Also staying: two window units, one freestanding A/C unit, electric fireplace, antique stove, & Hoosier cabinet. Dont miss this one-of-a-kind home bursting with characterschedule your showing today!