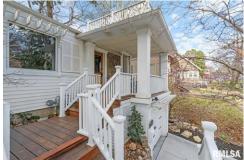

## \$ 149,900

Team) (309) 797-5800 (Office) info@thebassfordteam.com

Full of character & timeless details, this 2-bedroom, 1-bath raised ranch in Davenport offers cozy living just minutes from the Village of East Davenport. The front & back yards are filled with low-maintenance plants & shrubs, creating a serene, garden-like setting. A covered front porch invites you in, where you'll find a spacious living room with an electric fireplace full of charm. The galley kitchen features butcherblock countertops, a decorative antique stove, & a vintage Hoosier cabinet, all staying with the home. Down the hall, two bedrooms with beautiful hardwood floors lead to a full bath complete with a classic clawfoot tub. The unfinished basement adds bonus space with a sizable bar ready for entertaining. Recent updates include: new garage floor & driveway (2024), new sump pit & pump (2024). Also staying: two window units, one freestanding A/C unit, electric fireplace, antique stove, & Hoosier cabinet. Dont miss this one-of-a-kind home bursting with characterschedule your showing today!